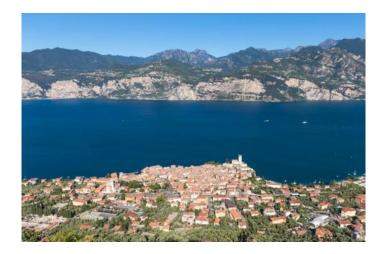

## MALCESINE: "MADONNA DELL' ACCOGLIENZA"

### ALTITUDE: ABOUT \$200 M - HIKING TIME : 3 - 3,5 HOURS

**Descrizione:** Nice walk to enjoy the view of the lake and the view from the top of Malcesine near the holy place.

Departure on foot from the bus station in Malcesine, continue for a piece on the asphalt road then you take the ancient routes of the place. The cobbled street of the "Valley of Mulimento" is uphill and passes through the olive groves with ancient olive trees until you reach Val di Monte. Here we continue for a while on the Via Panoramica. On an almost flat road you reach the balcony of Madonna. Short break for snack.